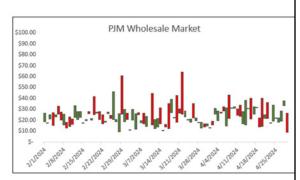

#### PJM Wholesale Market

The PJM Wholesale market trades around the clock with a closing price every hour. Based on 20 years of market data, the wholesale market has delivered the absolute lowest cost of electricity possible. Our extensive data analysis over the past decade reveals that a 50% hedged strategy offers the lowest risk-adjusted prices, while 100% wholesale purchases secure the absolute lowest prices.

#### Save

With 20 years of market data, our proven strategy has consistently delivered the lowest electricity costs available.

**Contact Us Today!** 

info@adveenenergy.com