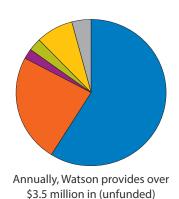

## **Operating Expenses**

| 59% |
|-----|
| 24% |
| 2%  |
| 3%  |
| 8%  |
| 4%  |
|     |

charitable services.

of every dollar supports the Watson Institute's programs for children with special needs.